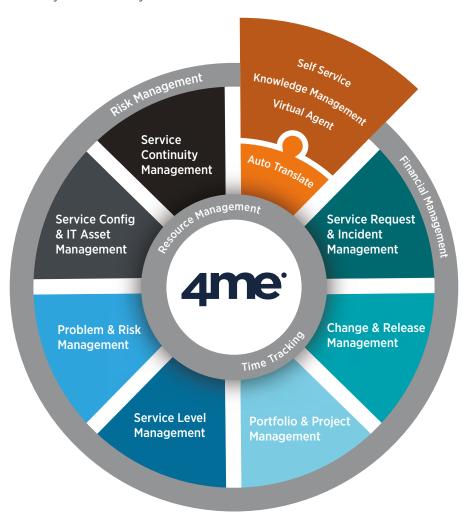

#### What is 4me?

4me is designed to help enterprises, government agencies and managed service providers improve the efficiency and quality of their service delivery.

Based on ITIL 4 best practices, 4me's tightly integrated functionality includes many standard

and extended capabilities. And due to its numerous ready-to-use external connections, 4me implementation projects are famously short and painless (which is always a bonus). On top of that, 4me's multi-tenant architecture allows for regular updates, at zero cost to you and with zero down-time.

## What can 4me do for my organisation?

4me is the first solution to allow each department within an enterprise to set up, configure and then connect its own service management environment with other 4me environments in the same organisation. The result? Seamless workflows across your IT, HR, Finance, Facilities departments and teams, and more.