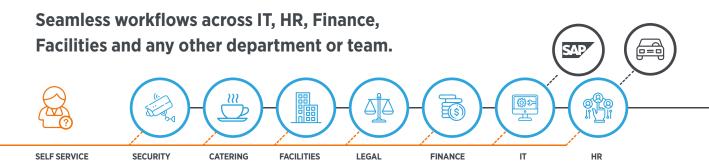

## What can 4me do for my organisation?

4me is the first solution to allow each department within an enterprise to set up, configure and then connect its own service management environment with other 4me environments in the same organisation. The result? Seamless workflows across your IT, HR, Finance, Facilities departments and teams, and more.